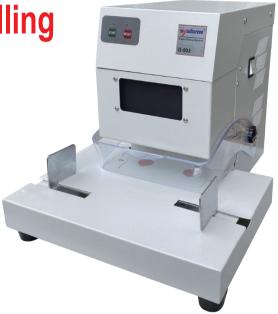

**D-502 Double Head Paper Drilling** 

## TWO HOLES AT ONCE / AUTOMATIC

- → Automatic drilling two-hole at one time
- → Pitch between holes: 80mm
- → Safety guard for safe operation
- → Equipped with auto paper centering side gauges
- →With paper jam indicator and reset button for paper releasing
- → Machine will not work without waste bin closed
- →One touch operation
- → Drill bit: 6mm
- → For office use

## **Technical Data**

| Model | Drill capacity         | Max.paper width | Drill margin | Dimension(HxWxD) | Weight |
|-------|------------------------|-----------------|--------------|------------------|--------|
| D-502 | 50mm/1.97 <sup>"</sup> | 380mm/14.96 "   | 50mm/1.97    | 315x425x310mm    | 20kg   |