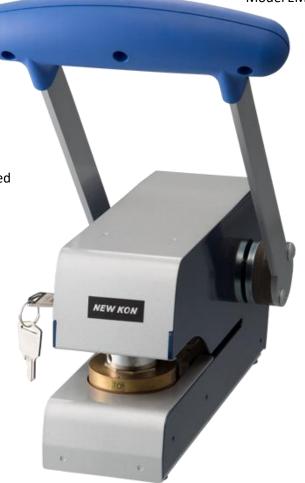

## **Manual Embossing Machine**

Model EML-110

## Features

- •Little efforts needed to achieve beautiful and clear impressions
- •Throat depth can reach 110mm It's possible to emboss in all positions of A4 size paper
- Compactness and weight light
- Security with key
- •Embossing dies can be easily rotated and the seal can be embossed in top, right, left or bottom