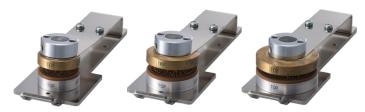

[Die block]

S-27mm

M-36mm

L-45mm

Easily Replaceable Die Block (seals available in diameters of 27, 36 and 45mm)

| Model                                  | EES-70                               | EEM-70 | EEL-70 | EMS-110                                                                                        | EMM-110 | EML-110 |
|----------------------------------------|--------------------------------------|--------|--------|------------------------------------------------------------------------------------------------|---------|---------|
| Maximum diameter of impression surface | 27mm                                 | 36mm   | 45mm   | 27mm                                                                                           | 36mm    | 45mm    |
| Dimensions (mm)                        | 94(W)x285(D)x785(H) (incl. table)    |        |        | 172(W) x237(D) x264(H) (When handle is up)<br>172(W) x281(D) x146(H) (When the handle is down) |         |         |
| Weight                                 | 8kg                                  |        |        | 5.2kg                                                                                          |         |         |
| Paper insert depth                     | Maximum 70mm from the center of seal |        |        | Maximum 110mm from the center of seal                                                          |         |         |
| Power supply                           | Free voltage(100-240V)               |        |        | -                                                                                              |         |         |
| Power consumption                      | 60w                                  |        |        | -                                                                                              |         |         |
| Rated time                             | Continuous rating                    |        |        | -                                                                                              |         |         |
| Die block                              | Exchangeable (27/36/45)              |        |        | Exchangeable (27/36/45)                                                                        |         |         |