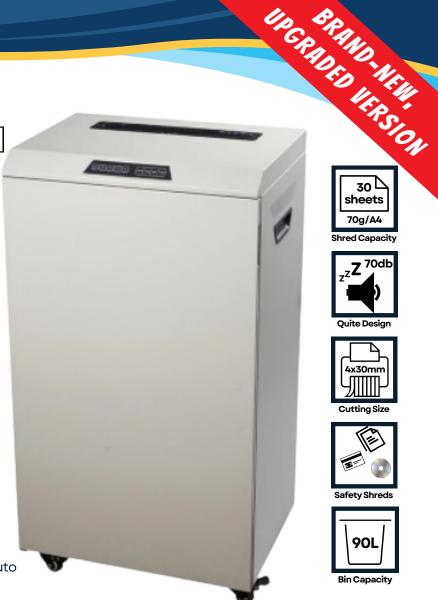

## **30-Sheet Cross Cut Paper Shredder**

The PRIMUS PRS-25120C is designed for discreet and efficient document disposal in office environments. It ensures swift disposal of sensitive information, enhancing security and regulatory compliance. With precise 4 x 30 mm cross-cutting accuracy, it effortlessly processes paper documents. Its castors provide easy mobility, while the 115-litre bin accommodates high-volume shredding needs. Ideal for larger offices, it streamlines workflow and is suitable for over 10 users.

## **FEATURES**

- 4 x 30 Cross cut, 90 litre capacity with 310 mm throat width
- Auto reverse function when overloaded and auto stop when bin is full
- LED power and bin full indicator

## **TECHNICAL SPECIFICATION**

| Shred Type                                                  | : Cross Cut               |
|-------------------------------------------------------------|---------------------------|
| Shred Size(mm)                                              | :4x30                     |
| Shred Capacity 70g/m                                        | : 30 Sheet                |
| Throat Width(mm)                                            | : 310                     |
| Shredding Speed(50hz)(m/min)                                | :2.9                      |
| Bin Capacity(L)                                             | :90                       |
| Safety Shreds                                               | : Paper, credit card, CDs |
| Continuous Time (Room temp 25°C)(min)                       | :≥60                      |
| Rest Time after Continuous Working(min)                     | :≥45                      |
| Sound level (1m front, 1.2m high with paper) 50/60Hz(dB)    | :≤70                      |
| Sound level (1m front, 1.2m high without paper) 50/60Hz(dB) | :≤55                      |
| Dimension(LxWxH)mm                                          | : 520 x 385 x 935         |