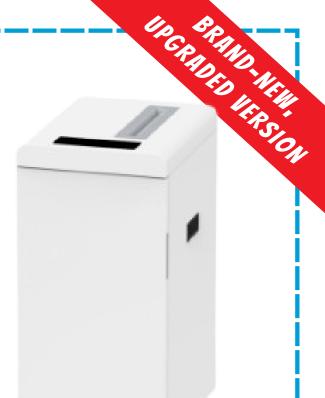

## 22-Sheet Cross Cut Paper Shredder

Introducing the Jam-Proof Paper Shredder with a smart twist! Its LCD Display shows the shredding limit with color-coded indicators-green for go, yellow for caution, and red for overload. No more jams, just smooth and efficient shredding!

## **FEATURES**

- 4 x 40 mm Cross Cut, DIN security level P-4 for high security.
- Large 45 liters pull out bin with front door
- · Energy saving-Auto shut off after 2 minutes in standby mode

**TECHNICAL SPECIFICATION** 