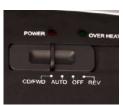

#### Features:

- ✓ 4 x 35 mm, cross cut, P-3 security level
- Maximum can shred 10 (70 gsm) sheets paper in one time.
- Large 21 liters bin with viewing window.

CD entry/ Paper entry

CD/FWD/AUTO OFF/REV

Viewing window