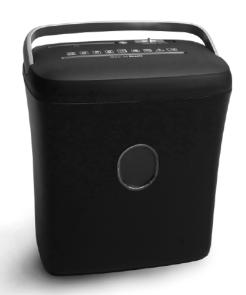

### **Cross Cut Paper Shredder**

Home shredder with CD shredding capability in separate CD slot.

#### Features:

- ✓ 4 x 35 mm, cross cut, P-3 security level
- Maximum can shred 10 (70 gsm) sheets paper in one time.
- Large 21 liters bin with viewing window.

CD entry/ Paper entry

CD/FWD/AUTO OFF/REV

Viewing window

Lift up handle

### **Specification:**

| Cutting style  | Cross cut                     |
|----------------|-------------------------------|
| Shred capacity | 4 x 35 mm                     |
| Shred size     | 10 sheets                     |
| Bin capacity   | 21 liters (1.5 liters for CD) |
| Working width  | 220 mm                        |
| Working cycle  | 2 min. ON/ 45 min. OFF        |
| Speed          | 2.2 mpm                       |
| Dimension      | 360 x 220 x 396 mm            |
| Weight         | 6.2 kg                        |