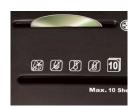

#### Features:

- ✓ 4 x 35 mm, cross cut, P-3 security level
- Maximum can shred 10 (70 gsm) sheets paper in one time.
- Large 21 liters bin with viewing window.

CD entry/ Paper entry

CD/FWD/AUTO OFF/REV

Viewing window