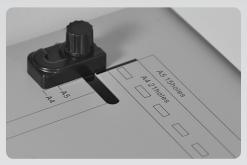

## **COMB BINDER (OB 12)**

For easy plastic binding of documents, presentations and offers.

- For binding reports, applications, company presentations, picture albums etc.
- Perfect bound documents with attractive plastic binding including front and back covers. Bound documents can be reopened for adding or taking out pages.
- Punches US-Pitch (21-holes) / 12 sheets
- Max. comb diameter: 51 mm
- With metal base plate

| Technical Specifications |                                     |
|--------------------------|-------------------------------------|
| Product                  | OB 12                               |
| Dimensions (W x D x H)   | 388 x 260 x 167 mm                  |
| Weight                   | 3,75 kg                             |
| Max. binding width       | DIN A4 (297 mm)                     |
| Punch capacity           | up to 12 sheets DIN A4 (at 80 g/m²) |
| Binding capacitiy        | up to 450 sheets (at 80 g/m²)       |
| Number of punching pins  | 21-hole punch                       |