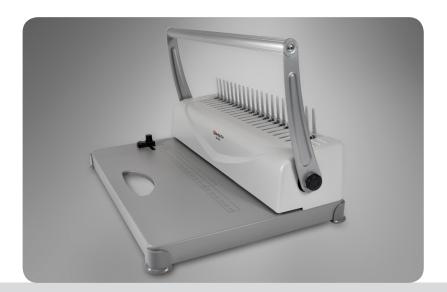

## **COMB BINDER (OB 12)**

For easy plastic binding of documents, presentations and offers.

- For binding reports, applications, company presentations, picture albums etc.
- Perfect bound documents with attractive plastic binding including front and back covers. Bound documents can be reopened for adding or taking out pages.
- Punches US-Pitch (21-holes) / 12 sheets
- Max. comb diameter: 51 mm
- With metal base plate