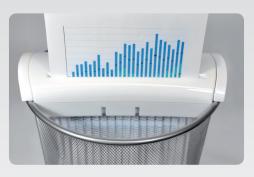

## STRIP CUT PAPER SHREDDER (MA 501-I)

Compact, versatile document shredder

- Ideal for home use for the quick shredding of paper
- Simple and easy to use with automatic start/stop function
- Safe forward and reverse function to clear paper jams
- Portable and versatile to fit most household bins (round household bin Ø 27.5 ~ 37.5 cm)
- After use, save space by simply taking it off the bin and storing it away