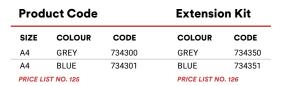

### DESIGN DESK KIT

- · 10 Polypropylene pockets (recyclable) grey or blue
- · 1 wall unit, 1 base, 1 left foot and 1 right foot in grey resistant polystyrene
- · 5 clip-on neutral index tabs
- · Can extend to 30 pockets with design wall kit 10 pockets (Art. 71430X)