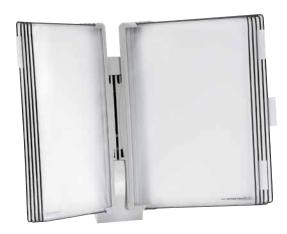

# **DESIGN**WALL KIT

- · 10 Polypropylene pockets (recyclable) grey or blue
- · Shock resistant PS plastic wall system, light grey color
- · 5 Clip on index tabs included
- · Comes with screws, anchors and extension clips
- · Infinitely extendable by coupling (screws included)