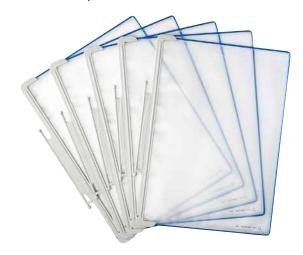

## **DESIGN**POCKETS

- · 5 pockets avaible in grey or blue, size A4
- · Reinforced steel wire frame
- · Pocket made of recyclable polypropylene
- · The thin frame of the pockets provides an aesthetic look.
- Easy mounting on the Design wall kit or design desk kit with no tools required