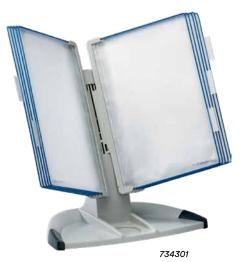

### DESIGN DESK KIT

- · 10 Polypropylene pockets (recyclable) grey or blue
- · 1 wall unit, 1 base, 1 left foot and 1 right foot in grey resistant polystyrene
- · 5 clip-on neutral index tabs
- · Can extend to 30 pockets with design wall kit 10 pockets (Art. 71430X)