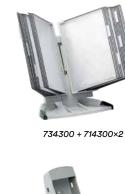

### DESIGN DESK KIT

- · 10 Polypropylene pockets (recyclable) grey or blue
- · 1 wall unit, 1 base, 1 left foot and 1 right foot in grey resistant polystyrene
- · 5 clip-on neutral index tabs
- · Can extend to 30 pockets with design wall kit 10 pockets (Art. 71430X)