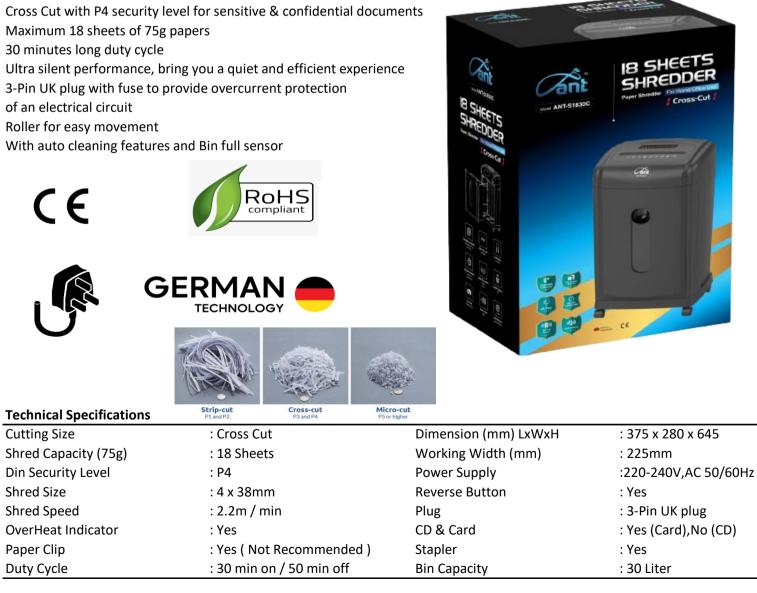

## Shredder Machine : ANT-S1830C

## **Cross Cut Office Shredder**

Introductory the maintenance free shredder, **ANT-S1830C** has a auto cleaning system to prevent waste paper stuck in cutting cylinder, this system will auto activate every fifty shred before power saving mode. Power saving mode is been used to lower power consumption and long duty cycle features to makes job done easily however noisy paper shredder is a disturbance to an office which required a quiet environment to increase productivity. **ANT-S1830C** highlight super low decibel level features is your preferred paper shredder to improve work officiency noiseless.

## Features & Benefits