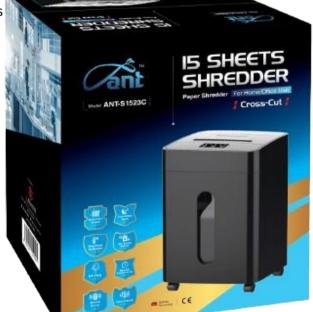

# **Shredder Machine: ANT-S1525C**

## **Cross Cut Office Shredder**

Introductory the maintenance free shredder, **ANT-S1525C** has a auto cleaning system to prevent waste paper stuck in cutting cylinder, this system will auto activate every fifty shred before power saving mode. Power saving mode is been used to lower power consumption and long duty cycle features to makes job done easily however noisy paper shredder is a disturbance to an office which required a quiet environment to increase productivity. **ANT-S1525C** highlight super low decibel level features is your preferred paper shredder to improve work officiency noiseless.

#### Features & Benefits

Cross Cut with P4 security level for sensitive & confidential documents Maximum 15 sheets of 75g papers

30 minutes long duty cycle

Ultra silent performance, bring you a quiet and efficient experience 3-Pin UK plug with fuse to provide overcurrent protection