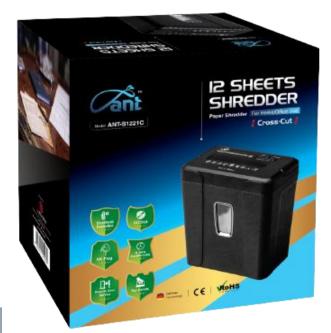

# **Shredder Machine: ANT-S1221C**

## **Cross Cut Personal Shredder**

**ANT-S1221C** designed for heavy home used and small office used. Larger bin with 21 litre capacity, it's help to reduce the frequency of waste removal. Nitrided steel is been used as **ANT-S1221C's** cutting cylinder to enhance performance.

#### **Features & Benefits**

Cross Cut with P4 security level for sensitive & confidential documents
Maximum 12 sheets of 75g papers
21 litre bin
Separate shred slot for CD/Card and papers
3-Pin UK plug with fuse to provide overcurrent protection