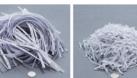

#### **Features & Benefits**

Cross Cut with P4 security level for sensitive & confidential documents
Maximum 12 sheets of 75g papers
21 litre bin
Separate shred slot for CD/Card and papers
3-Pin UK plug with fuse to provide overcurrent protection

#### **Technical Specifications**

| rechnical Specifications | 1 I I I I I I I I I I I I I I I I I I I | 1 5 of Ingrici       |                       |
|--------------------------|-----------------------------------------|----------------------|-----------------------|
| Cutting Size             | : Cross Cut                             | Dimension (mm) LxWxH | : 350.8 x 220.8 x 390 |
| Shred Capacity (75g)     | : 12 Sheets                             | Working Width (mm)   | : 220mm               |
| Din Security Level       | : P4                                    | Power Supply         | : 230V AC 60HZ        |
| Shred Size               | : 4 x 35mm                              | Reverse Button       | : Yes                 |
| Shred Speed              | : 6.56ft / min                          | Plug                 | : 3-Pin UK plug       |
| OverHeat Indicator       | : Yes                                   | CD & Card            | : Yes                 |
| Paper Clip               | : No                                    | Stapler              | : Yes                 |
| Duty Cycle               | : 5 min on / 45 min off                 | Bin Capacity         | : 21 Liter            |