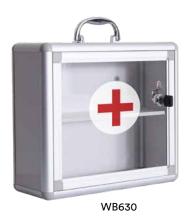

## **FIRST AID**

A priority in any home or office.

| BUILD UP SIZE<br>(W X H X D) MM | CODE   |  |
|---------------------------------|--------|--|
| 300 X 270 X 110                 | WB630  |  |
| 340 X 290 X 130                 | WB635  |  |
| PRICE LIST                      | NO. 98 |  |
|                                 |        |  |