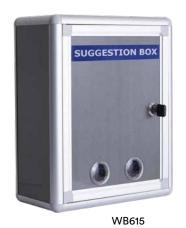

## **COMPLAIN** & SUGGESTION

Handle your company's concerns with care.

| BUILD UP SIZE<br>(W X H X D) MM | CODE   |  |
|---------------------------------|--------|--|
| 220 X 290 X 110                 | WB605  |  |
| 250 X 310 X 130                 | WB615  |  |
| PRICE LIST                      | NO. 97 |  |