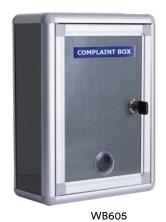

## **COMPLAIN** & SUGGESTION

Handle your company's concerns with care.

| BUILD UP SIZE<br>(W X H X D) MM | CODE   |  |
|---------------------------------|--------|--|
| 220 X 290 X 110                 | WB605  |  |
| 250 X 310 X 130                 | WB615  |  |
| PRICE LIST                      | NO. 97 |  |