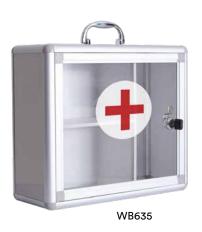

## **FIRST AID**

A priority in any home or office.

| BUILD UP SIZE<br>(W X H X D) MM | CODE   |  |
|---------------------------------|--------|--|
| 300 X 270 X 110                 | WB630  |  |
| 340 X 290 X 130                 | WB635  |  |
| PRICE LIST                      | NO. 98 |  |
|                                 |        |  |