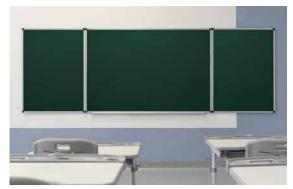

## WHITE & GREEN BOARD FILM

Utilise your board to its fullest, whether at the office or school. The White & Green Board (Film Only) can be used to instantly convert surfaces into a writing surface. Renew old writing surfaces.

- Greenboard film compatible with chalk
- Whiteboard film compatible with any whiteboard markers
- Pressure-sensitive adhesive that adheres to MDF, metal, glass etc.







Before applying green or white film on board



After applying green film on board



After applying white film on board

## **Product Code**

| MATERIAL TYPE                | CODE   | HEIGHT (MM) | LENGTH (YARD)   |
|------------------------------|--------|-------------|-----------------|
| SQUARE GRID GREEN BOARD FILM | GGF2   | 1200        | AS PER REQUIRED |
| PLAIN GREEN BOARD FILM       | BFG3   |             |                 |
| PLAIN WHITE BOARD FILM       | WBF4   |             |                 |
| PRICE LIST                   | NO.131 |             |                 |