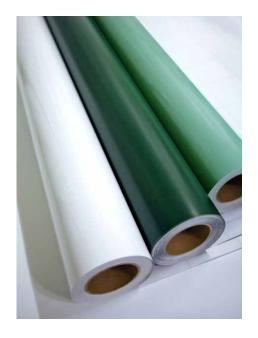

## WHITE & GREEN BOARD FILM

Utilise your board to its fullest, whether at the office or school. The White & Green Board (Film Only) can be used to instantly convert surfaces into a writing surface. Renew old writing surfaces.

- Greenboard film compatible with chalk
- Whiteboard film compatible with any whiteboard markers
- Pressure-sensitive adhesive that adheres to MDF, metal, glass etc.

Before applying green or white film on board