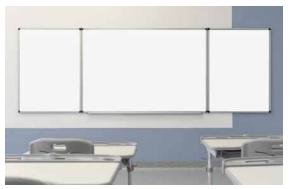

## WHITE & GREEN BOARD FILM

Utilise your board to its fullest, whether at the office or school. The White & Green Board (Film Only) can be used to instantly convert surfaces into a writing surface. Renew old writing surfaces.

- Greenboard film compatible with chalk
- Whiteboard film compatible with any whiteboard markers
- Pressure-sensitive adhesive that adheres to MDF, metal, glass etc.







Before applying green or white film on board



After applying green film on board



After applying white film on board

## **Product Code**

| MATERIAL TYPE                | CODE   | HEIGHT (MM) | LENGTH (YARD)   |
|------------------------------|--------|-------------|-----------------|
| SQUARE GRID GREEN BOARD FILM | GGF2   | 1200        | AS PER REQUIRED |
| PLAIN GREEN BOARD FILM       | BFG3   |             |                 |
| PLAIN WHITE BOARD FILM       | WBF4   |             |                 |
| PRICE LIST                   | NO.131 |             |                 |