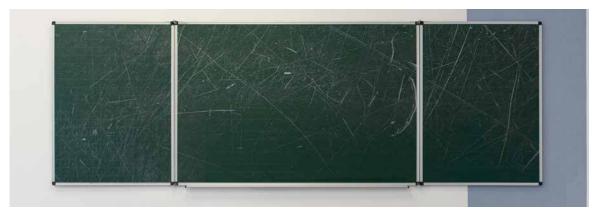

- Greenboard film compatible with chalk
- Whiteboard film compatible with any whiteboard markers
- Pressure-sensitive adhesive that adheres to MDF, metal, glass etc.

Before applying green or white film on board