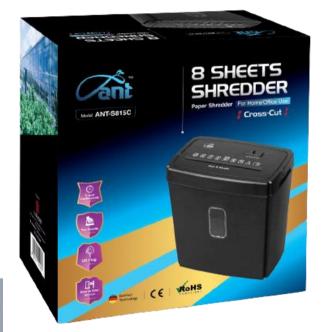

# **Shredder Machine: ANT-S815C**

### **Cross Cut Personal Shredder**

**ANT - S815C** has a long duty cycle feature, its allow to shred up to 5 minutes continuos. It's easy to remove the waste with lifted handle and 15 litre waste capacity to reduce the frequency of waste removal.

### **Features & Benefits**

Cross Cut with P4 security level for sensitive & confidential documents Maximum 8 sheets of 75g papers

lifted handle

Low noise performance, bring you a quiet and efficient experience 3-Pin UK plug with fuse to provide overcurrent protection of an electrical circuit

#### Technical Specifications

| recillical specifications | P1 and P2 P3 and P4     | P5 or higher         |                      |
|---------------------------|-------------------------|----------------------|----------------------|
| Cutting Size              | : Cross Cut             | Dimension (mm) LxWxH | : 327 x 200 x 359    |
| Shred Capacity (75g)      | : 8 Sheets              | Working Width (mm)   | : 220mm              |
| Din Security Level        | : P4                    | Power Supply         | :220-240V,AC 50/60Hz |
| Shred Size                | : 3 x 35mm              | Reverse Button       | : Yes                |
| Shred Speed               | : 2.0m / min            | Plug                 | : 3-Pin UK plug      |
| OverHeat Indicator        | : No                    | CD & Card            | : Yes (Card),No (CD) |
| Paper Clip                | : No                    | Stapler              | : Yes                |
| Duty Cycle                | : 5 min on / 45 min off | Bin Capacity         | : 15 Liter           |