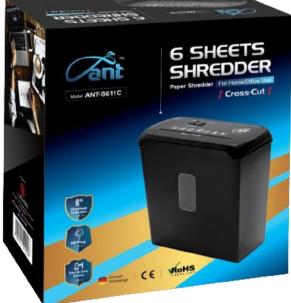

# **Shredder Machine: ANT-S611C**

#### **Cross Cut Personal Shredder**

**ANT-S611C** feature safety & low noise capability, it's the most humanized design among our brand. Safety component were installed to prevent unpredictable, the shredding process & electricity will be interrupted when the shredder head been lifted up. Nitrided steel is been used as **ANT-S611C's** cutting cylinder to enhance performance.

#### **Features & Benefits**

Cross Cut with P4 security level for sensitive & confidential documents Maximum 6 sheets of 75g papers

11 litre bin

Low noise performance, bring you a quiet and efficient experience 3-Pin UK plug with fuse to provide overcurrent protection of an electrical circuit