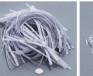

#### **Features & Benefits**

Cross Cut with P4 security level for sensitive & confidential documents Maximum 6 sheets of 75g papers

11 litre bin

Low noise performance, bring you a quiet and efficient experience 3-Pin UK plug with fuse to provide overcurrent protection of an electrical circuit

### **Technical Specifications**

| recinical opecinications |                         |                      |                      |
|--------------------------|-------------------------|----------------------|----------------------|
| Cutting Size             | : Cross Cut             | Dimension (mm) LxWxH | : 329 x 155 x 332    |
| Shred Capacity (75g)     | : 6 Sheets              | Working Width (mm)   | : 220mm              |
| Din Security Level       | : P4                    | Power Supply         | : 230V AC 60HZ       |
| Shred Size               | : 4 x 40mm              | Reverse Button       | : Yes                |
| Shred Speed              | : 7.22ft / min          | Plug                 | : 3-Pin UK plug      |
| OverHeat Indicator       | : Yes                   | CD & Card            | : Yes (Card),No (CD) |
| Paper Clip               | : No                    | Stapler              | : Yes                |
| Duty Cycle               | : 2 min on / 45 min off | Bin Capacity         | : 11 Liter           |