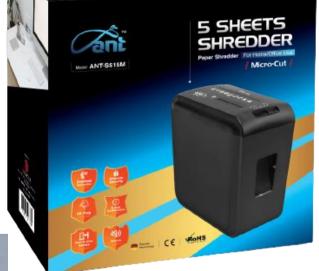

## **Shredder Machine: ANT-S515M**

ANT - S515M micro cut designed to perform the ultimate P5 security level for private & confidential document to prevent divulge information. DC motor adapted to minimize the noise level compare to others and up to 6 minutes continuous run time with overheat indicator. Its convenient to remove the waste with pull out bin features.

## **Features & Benefits**

Micro Cut with P5 security level for sensitive & confidential documents

Maximum 5 sheets of 75g papers

15 litre bin

Low noise performance, bring you a quiet and efficient experience 3-Pin UK plug with fuse to provide overcurrent protection of an electrical circuit