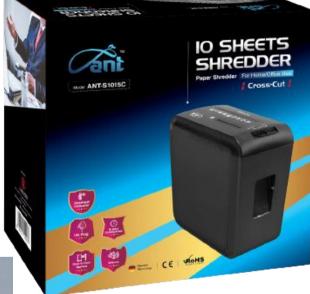

## **Shredder Machine: ANT-S1015C**

## **Cross Cut Personal Shredder**

**ANT-S1015C** designed to performance at its peak with high level of security for pivate & confidential document. Generally 2 minutes duty cycle among paper shredder, 6 minutes continuous shred is a highlight features in this model.

## **Features & Benefits**

Cross Cut with P4 security level for sensitive & confidential documents

Maximum 10 sheets of 75g papers

15 litre bin

6mins continuous shred

3-Pin UK plug with fuse to provide overcurrent protection