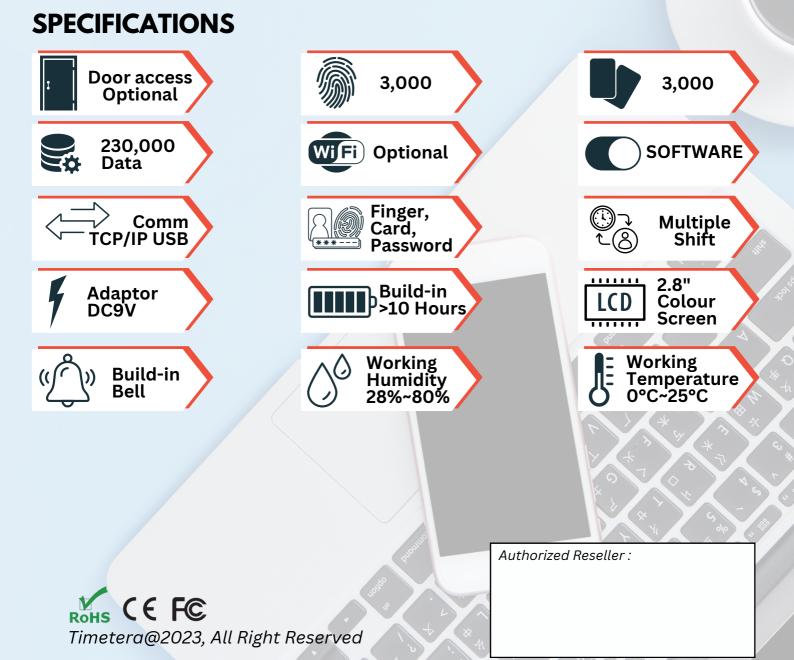

Transfer the data by using USB or TCP/IP. Wifi is upgradeable

## Secure and Flexible Verivication

SA260 provide you with a number of verification methods, including a fingerprint, password, card or combination of options.