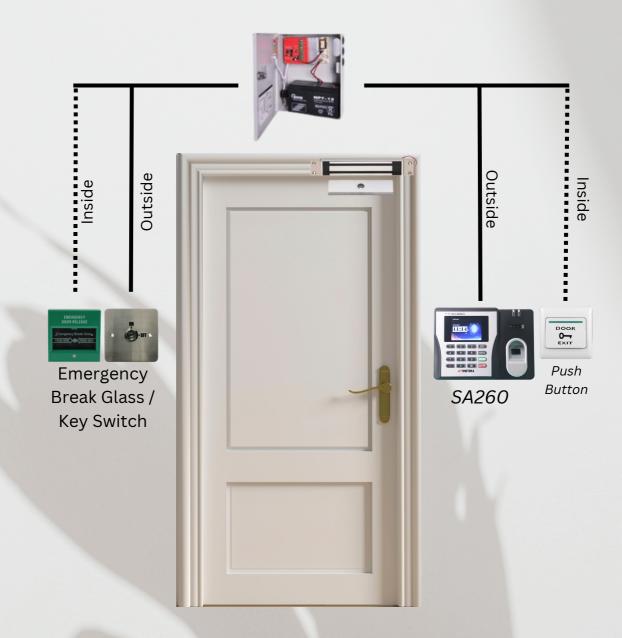

With the stylish TIMETERA SA260 biometric device, bring employee time attendance up to date. Your employee will only need to scan their fingerprint on the device to collect data voila! - We've taken care of your day's attendance record. SA260 gives your firm up-to-date information at all times, resulting in complete ease and worker effectiveness for your company's operation.