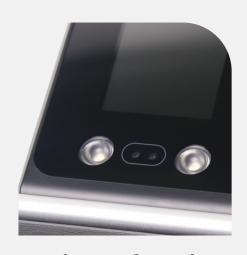

#### **Dual HD Infrared** Camera

Fast camera respond to capture attendance even at low light.

### Ergonomically Designed

The A350's design was specifically created to make it simple to align and position your face for a quick and painless verification.