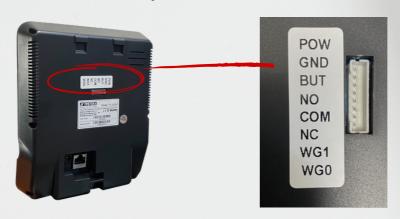

Early Out highlighted.



#### **Dual HD Infrared** Camera

Fast camera respond to capture attendance even at low light.





### Ergonomically Designed

The A350's design was specifically created to make it simple to align and position your face for a quick and painless verification.

### Multi-Verification Methods

verify their identity using a range of methods, including facial recognition, fingerprint scanning, card reading, or password entry. With these versatile options, the A350 ensures secure and efficient attendance tracking for businesses of all sizes.

#### Plug and Play

A350 is easy to operate, connect it to the power source and it's ready to roll!

#### **SPECIFICATIONS**



1,000



300,000 Data









5,000



















Authorized Reseller :





### **Optional**







# TIMETERA ATTENDANCE

## LINE-UP



TT-51AI



TT-52AI



TT-53AI



**SA260** 



**SA360** 



SD360



A350



D250



A250