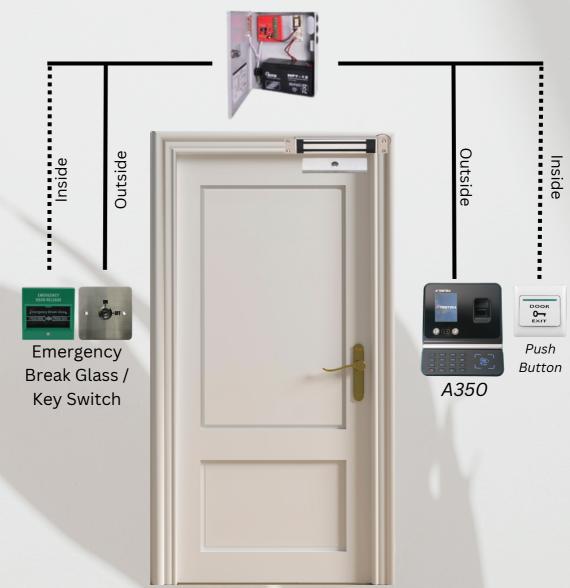

arly Out highlighted.



#### **Dual HD Infrared** Camera

Fast camera respond to capture attendance even at low light.





### Ergonomically Designed

The A350's design was specifically created to make it simple to align and position your face for a quick and painless verification.

### Multi-Verification Methods

verify their identity using a range of methods, including facial recognition, fingerprint scanning, card reading, or password entry. With these versatile options, the A350 ensures secure and efficient attendance tracking for businesses of all sizes.

#### Plug and Play

A350 is easy to operate, connect it to the power source and it's ready to roll!

#### **SPECIFICATIONS**



1,000



300,000 Data









5,000



















Authorized Reseller :





### **Optional**







# TIMETERA ATTENDANCE

## LINE-UP



TT-51AI



TT-52AI



TT-53AI



**SA260** 



**SA360** 



SD360



A350



D250



A250