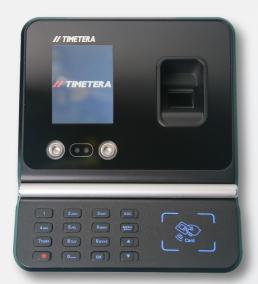

# 350 Face Recognition Terminal Dual Biometric Time Attendance Machine

The Timetera A350 facial recognition terminal utilizes contactless biometrics technology to accurately record attendance within seconds. Its dual HD infrared cameras and advanced face recognition algorithms enable fast and efficient registration and verification, even in low light environments. Customized for time attendance, the A350 is an ideal solution for small and medium-sized businesses seeking a reliable and contactless option.

#### **Elegant Design**

Gloss black finishing with leather texture. Solid device and exclusive look.

| ID:1  |      |          | Name:Syaqir |          |       | D  |
|-------|------|----------|-------------|----------|-------|----|
|       |      | Section1 |             | Section2 |       | Г  |
| Date  | week | IN       | OUT         | IN       | OUT   | IN |
| 10.01 | MON  | 07:49    | 13:07       | 13:40    | 18:08 | Г  |
| 10.02 | TUE  | 07:54    | 13:02       | 13:43    | 18:10 | Г  |
| 10.03 | WED  | 07:41    | 13:06       | 13:47    | 18:00 | Г  |
| 10.04 | THU  | 07:51    | 13:02       | 14:00    | 18:05 | Г  |
| 10.05 | FRI  | 07:55    | 12:34       |          | 18:06 | Г  |
| 10.06 | SAT  | Rest     |             |          |       |    |
| 10.07 | SUN  | Rest     |             |          |       |    |
| 10.08 | MON  | 07:46    | 13:10       | 13:41    | 18:01 | Г  |
| 10.09 | TUE  | 08:21    | 13:04       | 13:49    | 18:08 |    |
| 10.10 | WED  | 08:08    | 13:07       | 13:42    | 18:09 | Γ  |
| 10.11 | THU  | 08:07    | 13:00       | 13:55    | 18:1" |    |