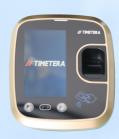

# 350 Face Recognition Terminal Dual Biometric Time Attendance Machine

The Timetera A350 facial recognition terminal utilizes contactless biometrics technology to accurately record attendance within seconds. Its dual HD infrared cameras and advanced face recognition algorithms enable fast and efficient registration and verification, even in low light environments. Customized for time attendance, the A350 is an ideal solution for small and medium-sized businesses seeking a reliable and contactless option.

#### **Elegant Design**

Gloss black finishing with leather texture. Solid device and exclusive look.

| ID:1  |      |          | Name:Syaqir |          |       | D  |
|-------|------|----------|-------------|----------|-------|----|
|       |      | Section1 |             | Section2 |       | Г  |
| Date  | week | IN       | OUT         | IN       | OUT   | IN |
| 10.01 | MON  | 07:49    | 13:07       | 13:40    | 18:08 | Г  |
| 10.02 | TUE  | 07:54    | 13:02       | 13:43    | 18:10 | Г  |
| 10.03 | WED  | 07:41    | 13:06       | 13:47    | 18:00 | Г  |
| 10.04 | THU  | 07:51    | 13:02       | 14:00    | 18:05 | Г  |
| 10.05 | FRI  | 07:55    | 12:34       |          | 18:06 | Г  |
| 10.06 | SAT  | Rest     |             |          |       |    |
| 10.07 | SUN  | Rest     |             |          |       |    |
| 10.08 | MON  | 07:46    | 13:10       | 13:41    | 18:01 | Г  |
| 10.09 | TUE  | 08:21    | 13:04       | 13:49    | 18:08 |    |
| 10.10 | WED  | 08:08    | 13:07       | 13:42    | 18:09 | Γ  |
| 10.11 | THU  | 08:07    | 13:00       | 13:55    | 18:1" |    |

### Ergonomically Designed

The A350's design was specifically created to make it simple to align and position your face for a quick and painless verification.

### Multi-Verification Methods

verify their identity using a range of methods, including facial recognition, fingerprint scanning, card reading, or password entry. With these versatile options, the A350 ensures secure and efficient attendance tracking for businesses of all sizes.