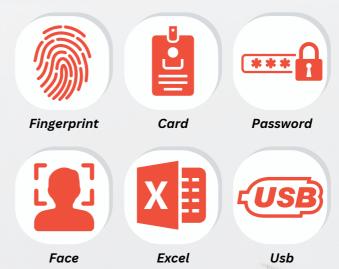

### Multi-Verification Methods

verify their identity using a range of methods, including facial recognition, fingerprint scanning, card reading, or password entry. With these versatile options, the A350 ensures secure and efficient attendance tracking for businesses of all sizes.