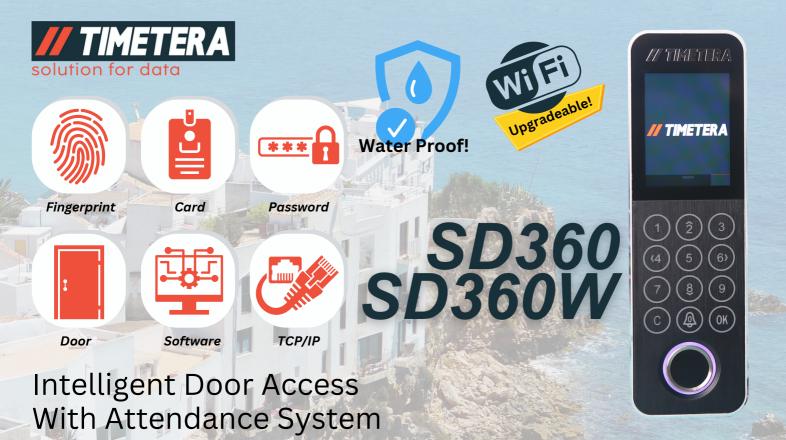

Cutting-edge biometric device for door access and time attendance that seamlessly integrates modern technology with stunning design and robust functionality. Featuring a durable construction, intuitive touch-panel, and multiple verification options including fingerprint, card, and password, the SD360 offers both style and convenience to busy customers. With this device, you can enjoy a secure and hassle-free keyless door access solution, making your life easier and more exciting.

### Flat Surface Scanner

flat surface fingerprint scanner for fast and accurate identification, making it an efficient and secure access control solution.

## Multi-Verification Method

You have multiple verification option with SD360. Verify yourself using face, card, finger, even by password.