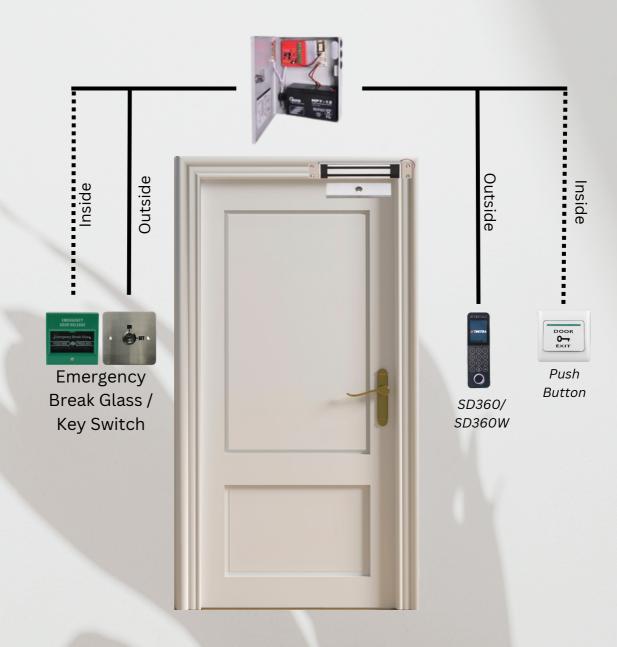

Cutting-edge biometric device for door access and time attendance that seamlessly integrates modern technology with stunning design and robust functionality. Featuring a durable construction, intuitive touch-panel, and multiple verification options including fingerprint, card, and password, the SD360 offers both style and convenience to busy customers. With this device, you can enjoy a secure and hassle-free keyless door access solution, making your life easier and more exciting.

## Multi-Verification Method

You have multiple verification option with SD360. Verify yourself using face, card, finger, even by password.

### Flat Surface Scanner

flat surface fingerprint scanner for fast and accurate identification, making it an efficient and secure access control solution.

## Waterproof grade

Designed to be water-resistant and splash-proof, ensuring reliable performance even in environments with moisture or water exposure.