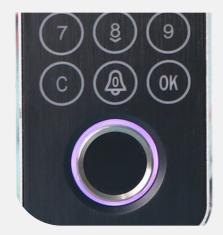

Cutting-edge biometric device for door access and time attendance that seamlessly integrates modern technology with stunning design and robust functionality. Featuring a durable construction, intuitive touch-panel, and multiple verification options including fingerprint, card, and password, the SD360 offers both style and convenience to busy customers. With this device, you can enjoy a secure and hassle-free keyless door access solution, making your life easier and more exciting.

## Multi-Verification Method

You have multiple verification option with SD360. Verify yourself using face, card, finger, even by password.

# Easy Communication Methods

Sync SD360 with PC using one of these easy-to-use communication methods: TCP/IP, USB, Or Wifi.