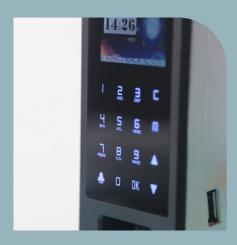

#### Excel Report

User friendly In Out excel report with LATE and Early Out highlighted.

Ultra Smooth Touchpad

Backlight touchpad easy to see even in low light place