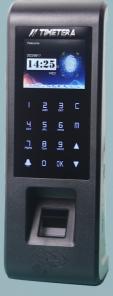

# D250 Door Access & Time Attendance

A card ID, fingerprint, password, or a combination of all three are supported by the access control and time attendance system D250. For those who want the conventional punch card system with a modern twist, the D250 makes an in-out door access system that is complete and reasonably priced.

### Secure and Flexible Verification

D250 provide you with a number of verification methods, including a fingerprint, password, card, or combination of options.