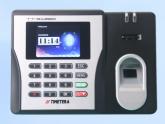

# D250 Door Access & Time Attendance

A card ID, fingerprint, password, or a combination of all three are supported by the access control and time attendance system D250. For those who want the conventional punch card system with a modern twist, the D250 makes an in-out door access system that is complete and reasonably priced.

### Small Yet Packed With Power

A remarkable 3,000 Users and 230,000 transaction logs can be stored id the D250

#### Easy Data Management

All you need is a USB flash disk to transfer transaction logs to your computer. It is that easy!