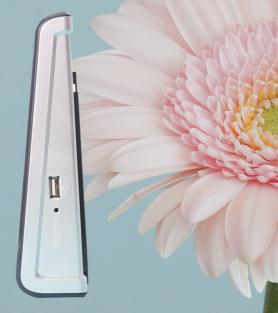

#### Easy Data Management

All you need is a USB flash disk to transfer transaction logs to your computer. It is that easy!