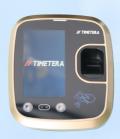

# D250 Door Access & Time Attendance

A card ID, fingerprint, password, or a combination of all three are supported by the access control and time attendance system D250. For those who want the conventional punch card system with a modern twist, the D250 makes an in-out door access system that is complete and reasonably priced.

#### Excel Report

User friendly In Out excel report with LATE and Early Out highlighted.

Ultra Smooth Touchpad

Backlight touchpad easy to see even in low light place