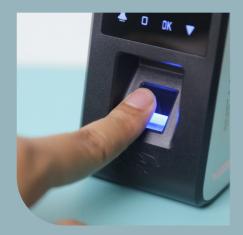

| Speedy Reco | gnition |
|-------------|---------|
|-------------|---------|

Backlight technology power saving scanner with an auto turn-off function, ensuring a longer lifespan.

| ID:1  |      | Name:Syaqir |       |          |       | D  |
|-------|------|-------------|-------|----------|-------|----|
|       |      | Section1    |       | Section2 |       |    |
| Date  | week | IN          | OUT   | IN       | OUT   | IN |
| 10.01 | MON  | 07:49       | 13:07 | 13:40    | 18:08 |    |
| 10.02 | TUE  | 07:54       | 13:02 | 13:43    | 18:10 |    |
| 10.03 | WED  | 07:41       | 13:06 | 13:47    | 18:00 |    |
| 10.04 | THU  | 07:51       | 13:02 | 14:00    | 18:05 |    |
| 10.05 | FRI  | 07:55       | 12:34 |          | 18:06 |    |
| 10.06 | SAT  | Rest        |       |          |       |    |
| 10.07 | SUN  | Rest        |       |          |       |    |
| 10.08 | MON  | 07:46       | 13:10 | 13:41    | 18:01 | П  |
| 10.09 | TUE  | 08:21       | 13:04 | 13:49    | 18:08 |    |
| 10.10 | WED  | 08:08       | 13:07 | 13:42    | 18:09 |    |
| 10.11 | THU  | 08:07       | 13:00 | 13:55    | 18:17 |    |

### Secure and Flexible Verification

D250 provide you with a number of verification methods, including a fingerprint, password, card, or combination of options.