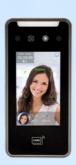

# D250 Door Access & Time Attendance

A card ID, fingerprint, password, or a combination of all three are supported by the access control and time attendance system D250. For those who want the conventional punch card system with a modern twist, the D250 makes an in-out door access system that is complete and reasonably priced.

### Secure and Flexible Verification

D250 provide you with a number of verification methods, including a fingerprint, password, card, or combination of options.