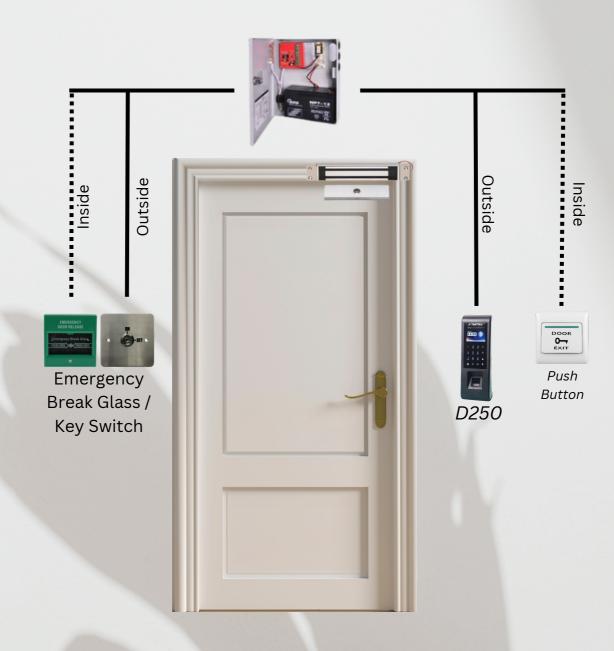

# D250 Door Access & Time Attendance

A card ID, fingerprint, password, or a combination of all three are supported by the access control and time attendance system D250. For those who want the conventional punch card system with a modern twist, the D250 makes an in-out door access system that is complete and reasonably priced.

### **Door Access**