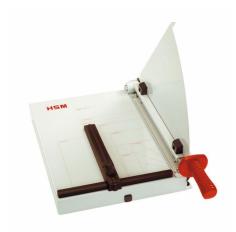

## CA 3640 GUILLOTINE

High cutting capacity
High quality, ground Solinger blade made of hardened steel
Automatic clamping
Variable rear limit stop can be fastened to side limit stop
Safety grip and folding protective guard
Cutting blade safeguard
Scaling in inches/centimeters as well as US and DIN formats
Up to 40 sheets cutting capacity
Made in Germany

| Technical Data    |                  |
|-------------------|------------------|
| Order number      | HSM1000301       |
| EAN Code          | 4026631012782    |
| Depth             | 395 in           |
| Width             | 610 in           |
| Height            | 155 in           |
| Weight            | 6.2 lb           |
| Colour            | grey red black   |
| Max. paper format | DIN A3 landscape |