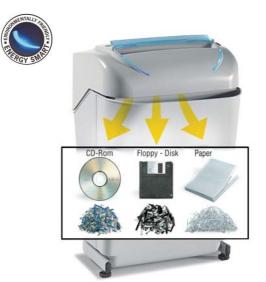

## Multipurpose and Multimedia "Energy Smart" shredder

Credit cards:1CD-Roms:1Floppy-Disks:1

 Voltage:
 115/60 V/Hz

 Power:
 3/4 Hp

 Dimensions (WxDxH):
 14,5x13x22 in.

 Weight:
 40 lbs.

Multipurpose and Multimedia cross cut shredder, equipped with "TURBO BOOST" system for extra shredding capacity and with "ENERGY SMART" system with optical illuminated indicators for power saving stand-by mode and environmental protection.

"TURBO BOOST" system: by pressing the Turbo switch the shredding capacity of the machine is increased to destroy up to 22 sheets in one pass

Removable waste bin with a special mechanism to separate shredded paper from plastic shreds of credit cards, CD-Roms and Floppy-Disks