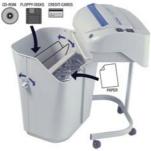

Credit cards:1CD-Roms:1Floppy-Disks:1

 Voltage:
 115/60 V/Hz

 Power:
 3/4 Hp

 Dimensions (WxDxH):
 14,5x13x22 in.

 Weight:
 40 lbs.

Multipurpose and Multimedia cross cut shredder, equipped with "TURBO BOOST" system for extra shredding capacity and with "ENERGY SMART" system with optical illuminated indicators for power saving stand-by mode and environmental protection.

"TURBO BOOST" system: by pressing the Turbo switch the shredding capacity of the machine is increased to destroy up to 22 sheets in one pass

Removable waste bin with a special mechanism to separate shredded paper from plastic shreds of credit cards, CD-Roms and Floppy-Disks