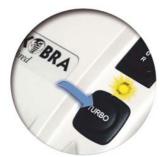

"TURBO BOOST" system: by pressing the Turbo switch the shredding capacity of the machine is increased to destroy up to 22 sheets in one pass

Removable waste bin with a special mechanism to separate shredded paper from plastic shreds of credit cards, CD-Roms and Floppy-Disks