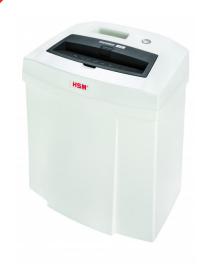

## HSM SECURIO C14 - 3.9 mm

## HSM SECURIO C14 document shredder

Space-saving, quiet and reliable: the shredder for your home office. No power use in stand-by, has a high degree of user safety – and all of this in a great, modern design.

## **Technical data**

| Order number:                         | 2250111             | Voltage / Frequency:             | 215-240 V / 50-60 Hz     |
|---------------------------------------|---------------------|----------------------------------|--------------------------|
| EAN                                   | 4026631053976       | Intake width:                    | 225 mm                   |
| Field of application:                 | home / small office | Container volume /               | 201                      |
| Cutting type:                         | strip cut           | collecting:                      |                          |
| Cutting width:                        | 3,9 mm              | Noise level (idle<br>operation): | ca. 55-60dB(A)           |
| Security level (DIN<br>66399):        | E-2 P-2 T-2         | Width x Depth x Height:          | 366 x 258 x 405 mm       |
|                                       |                     | Weight:                          | 4 kg                     |
| Cutting capacity in<br>sheets 80g/m²: | 10 - 12             | Colour:                          | white                    |
| Cutting speed:                        | 44 mm/s             | Shredder material:               | Paper, Staples and paper |
| Throughput capacity<br>paper:         | 11                  |                                  | clips, Credit card       |
| Power consumption:                    | 160 W               |                                  |                          |