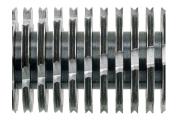

## **Product information**

The high quality materials and proven HSM "Made in Germany" quality guarantee you are receiving a safe and durable machine – and also 3 years warranty.

The hardened steel cutting rollers with a lifetime warranty can easily cope with staples and paper clips and guarantee durability.

## **Technical data**

| Order number:                         | 2250111             | Voltage / Frequency:             | 215-240 V / 50-60 Hz     |
|---------------------------------------|---------------------|----------------------------------|--------------------------|
| EAN                                   | 4026631053976       | Intake width:                    | 225 mm                   |
| Field of application:                 | home / small office | Container volume /               | 201                      |
| Cutting type:                         | strip cut           | collecting:                      |                          |
| Cutting width:                        | 3,9 mm              | Noise level (idle<br>operation): | ca. 55-60dB(A)           |
| Security level (DIN<br>66399):        | E-2 P-2 T-2         | Width x Depth x Height:          | 366 x 258 x 405 mm       |
|                                       |                     | Weight:                          | 4 kg                     |
| Cutting capacity in<br>sheets 80g/m²: | 10 - 12             | Colour:                          | white                    |
| Cutting speed:                        | 44 mm/s             | Shredder material:               | Paper, Staples and paper |
| Throughput capacity<br>paper:         | 11                  |                                  | clips, Credit card       |
| Power consumption:                    | 160 W               |                                  |                          |