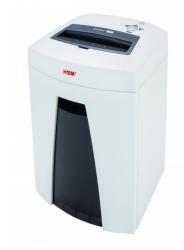

## **HSM SECURIO C18 document shredder**

Compact, functional and convenient. With cutting rollers made from hardened steel and a pressure-sensitive safety element. The quiet document shredder with a removable waste container – for demanding users in the private sector or small office.

## **Product information**

The high quality materials and proven HSM "Made in Germany" quality guarantee you are receiving a safe and durable machine – and also 3 years warranty.

The hardened steel cutting rollers with a lifetime warranty can easily cope with staples and paper clips and guarantee durability.