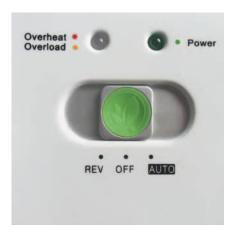

### **MULTIFUNCTION SWITCH**

Easy operation is guaranteed with the threeposition slide switch for stand-by / stop (off) / reverse.