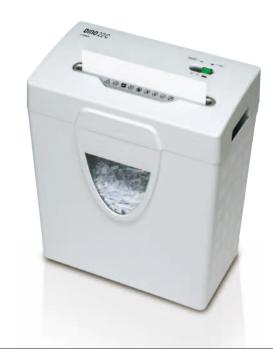

## DINO 225 | 22C

← 22 cm →

Attractively priced entry models for document security right at your desk.

| Level P-2        | 4 mm strip cut |
|------------------|----------------|
| Sheet capacity*: | 13   11 sheets |

Level P-4 4 x 40 mm particle cut
Sheet capacity\*: 8 | 6

### Technical specifications

| Volume         | 18 litres (shred bin)     |
|----------------|---------------------------|
| Power          | 230 V / 50 Hz**           |
| Motor capacity | 180 Watt   140 Watt (22C) |

\*\* other voltages available

| Dimensions | 400 x 330 x 195 mm (H x W x D) |
|------------|--------------------------------|
| Weight     | 5 kg                           |

### **Product characteristics**

Multifunction switch for AutoEcoMode / stop (off) / reverse. LED Indications. Auto start / stop. Automatic Zero Energy Consumption in EcoMode. Quiet and powerful motor. Cutting unit with 4 mm strip cut or  $4 \times 40$  mm cross cut. High sheet capacity. Elegant shred bin with window showing fill level. Convenient handles for lifting off the shredder unit from the bin. Automatic stop if the shredder unit is removed from the bin.