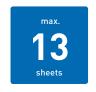

## DINO 225 | 22C

← 22 cm →

Attractively priced entry models for document security right at your desk.

| Level P-2        | 4 mm strip cut |
|------------------|----------------|
| Sheet capacity*: | 13   11 sheets |

<sup>\*</sup> A4 paper 70 g/m² | 80 g/m²