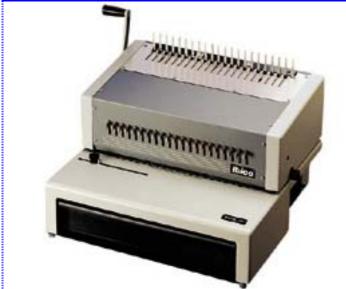

## **IBICO EPK21–**Semi-professional Binding System

## Features and Benefits

Semi-professional combined electric punch and manual binding machine. Binds documents up to A4. Electric foot pedal enables rapid punching. The 21 punch pins can be separately retracted to enable easy punching of different paper sizes such as A5 or Quarto. The margin depth can also be adjusted (4 positions), to ensure perfect binding whatever the thickness of the document. Suitable for bound documents of up to 500 sheets. Binding capacity: 500 sheets 80gsm paper (51mm diameter combs). Punching capacity: 20 x 80gsm sheets per punch