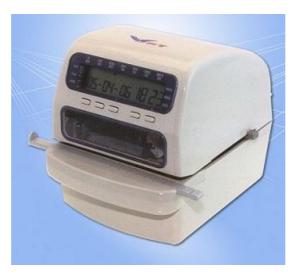

## Electronic Time Printer UST-9200

## **FEATURES**

Large window for accurate alignment of form

Up to 6 digits numbering

**Customizable Printing** – up to 3 separate lines

10 pre-set comments - RCVD, SENT, IN,OUT CMFD, FILED, PAIS, USED, ORIGN or FAXED

Power back up system

3 years memory back-up

Perpetual calender

Powerfull 9 PIN dot matrix printer

Vertical Printing , Normal or Up side down

12h / 24h printing mode selection