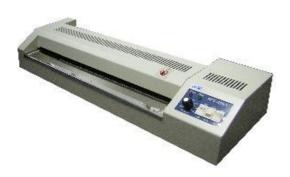

## UMEI LAMINATOR

Model: **LM450** 

Features :

- ·4 Roller with heating tube
- ·Temperature adjustable
- ·Rev & Fwd selection
- 'Hot & Cool lamination function
- ·Perfect bubble free lamination
- ·Laminate up to 450mm document.
- ·660x260x165mm
- ·12Kgs