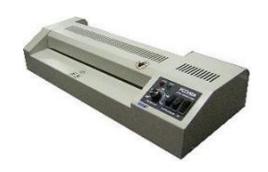

## **UMEI LAMINATOR**

Model : **LM320** 

Features:

- '4 Roller with heating tube
- 'Temperature adjustable
- ·Rev & Fwd selection
- 'Hot & Cool lamination function
- Perfect bubble free lamination Laminate up to 320mm document.
- ·555x260x165mm
- ·7Kqs