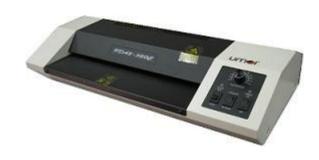

## **UMEI LAMINATOR**

Model: LM330C

Features:

- '4 Roller with heating Plate
- ·Temperature adjustable
- 'Rev & Fwd selection
- 'Hot & Cool lamination function
- ·Perfect bubble free lamination
- 'Laminate up to 330mm document.
- ·565x270x160mm
- ·8Kgs