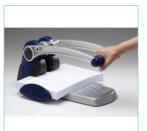

## **HD2300X Ultra Heavy Duty Punch**

## **Features**

- Robust metal construction with metal paper guide
- Adjustable paper depth guide
- Confetti drawers for easy emptying
- Extra long handle for comfortable punching
- Increased lever force and hollow punch pin technology allow for 150 sheet (80 gsm) perforation in a single easy action, and up to 300 sheets in a 2nd action
- Punched holes Ø 6 mm, 8 cm apart