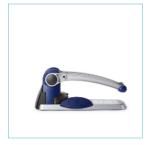

## **HD2300X Ultra Heavy Duty Punch**

## **Features**

- Robust metal construction with metal paper guide
- Adjustable paper depth guide
- Confetti drawers for easy emptying
- Extra long handle for comfortable punching
- Increased lever force and hollow punch pin technology allow for 150 sheet (80 gsm) perforation in a single easy action, and up to 300 sheets in a 2nd action
- Punched holes Ø 6 mm, 8 cm apart