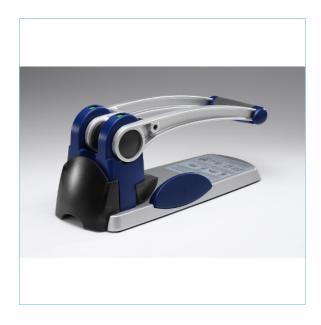

## **HD2300X Ultra Heavy Duty Punch**

## **Features**

- Robust metal construction with metal paper guide
- Adjustable paper depth guide
- Confetti drawers for easy emptying
- Extra long handle for comfortable punching
- Increased lever force and hollow punch pin technology allow for 150 sheet (80 gsm) perforation in a single easy action, and up to 300 sheets in a 2nd action
- Punched holes Ø 6 mm, 8 cm apart