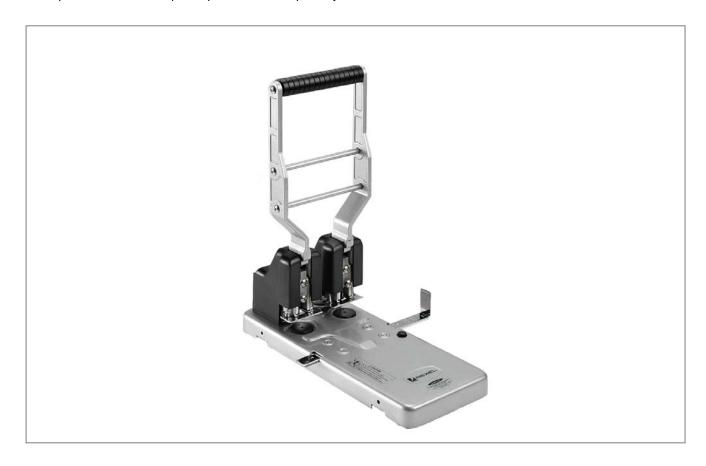

## **HD2150**

## **Ultra Heavy Duty 2 Hole Punch**

Robust metal heavy duty 2 hole 150 sheet punch that offers accurate and effortless high capacity punching. It has a clear, sliding confetti tray that is easy to empty. In addition this punch also has an adjustable depth gauge for varying margins and long handle for extra leverage and reduced effort. 9mm to 17mm adjustable depth.

- Robust metal construction for durability
- · Adjustable depth gauge for varying margins
- · Confetti drawer for easy emptying
- · Hollow punch pin technology for accurate and effortless high capacity punching
- · Locking metal paper guide
- · Long handle for extra leverage and reduced effort
- Replacement discs and punch pins available separately