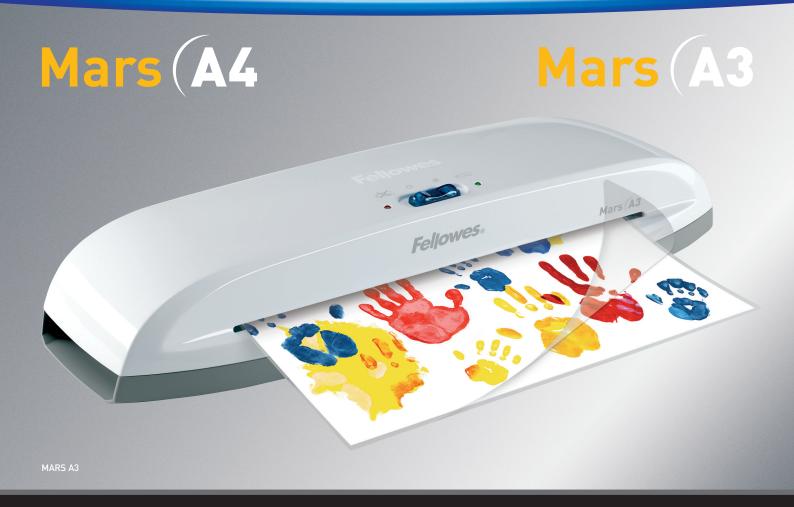

## The Fellowes® MARS Home Laminator

- Offers numerous laminating possibilities with minimal adjustment in a user-friendly design
- Perfectly suited for occasional use at home.
- Single temperature setting for laminating 75 and 80 micron hot pouches
- Designed for A4/A3 size applications up to 220mm/ 330mm wide
- Heats up in just 7 minutes and completes an A4 size lamination in less than 1 minute

- Attractive gloss white, wipe clean surface makes this the ideal home laminating solution
- Advanced temperature control for consistent lamination quality and anti-jam design for best results
- Visual indicators clearly signal when the laminator is ready to use
- Compact size for easy storage
- Carry handle for portability