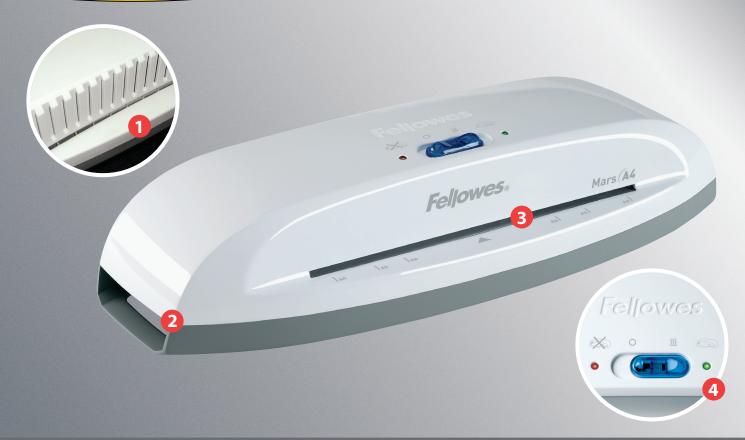

- Attractive gloss white, wipe clean surface makes this the ideal home laminating solution
- Advanced temperature control for consistent lamination quality and anti-jam design for best results
- Visual indicators clearly signal when the laminator is ready to use
- Compact size for easy storage
- Carry handle for portability

- **Vents maintain** even temperature
- **Carry handles for** easy portability
- Easy to use laminating mechanism
- Advanced temperature control for consistent lamination quality