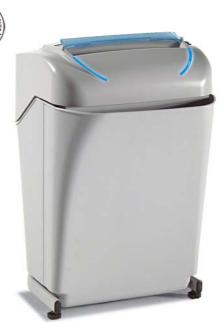

## "Energy Smart" shredder

Manufacturer: Brand: Model: Article code: ELCOMAN S.R.L. KOBRA KOBRA 240 C2 E/S 99.731 E/S

RK V

Throat width: Shred size: Sheet capacity (A4/70 gr. paper): Security Level DIN 32757: "**ENERGY SMART"** management system Speed: Noise level (idle/shredding): Credit cards: Voltage: Power: Dimensions (WxDxH): Weight: 240 mm. 1,9x15 mm. **cross cut** 8/10 4 yes 0,09 m./sec. 58/61 dba yes 230 V. 460 Watt 37x33x56 cm. 18 Kg.

Multipurpose cross cut shredder equipped with "ENERGY SMART" system with optical illuminated indicators for zero power consumption in Stand-by mode and environmental protection.

- 24 hours continuous duty motor
- Heavy duty chain drive with steel gears "SUPER POTENTIAL POWER UNIT"
- Automatic Start/Stop through electronic eyes with stand-by function
- Automatic Stop when waste bin is out with light signal
- Does not require plastic bags
- Carbon hardened cutting knives take staples and paper clips
- Convenient 35 liters removable waste bin for easy empty operations
- Motor thermal protection
- Certification marks: CB CSA CE
- Manufacturer: Elcoman Via Gorizia nº 9, 20030 Bovisio Masciago, (Milan) Italy
- Packaging: 1 unit per box
- EAN Barcode 8 026064 997317

**Removable waste bin** for easy empty operations. Does not require plastic bags

"ENERGY SMART" Management system for zero power consumption in Stand-by mode