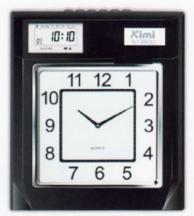

Electronic Time Recorder

# 

## Analog Time Recorder Model KT-9600

### Digital Time Recorder Model **KT-9700**





#### Features

- 24 sets of setting / color / column to give
- max.flexibility for various work schedule
- detector to identify the front and back
- portion of the monthly card
- set day line change time freely
- high speed / low noise
- perpetual calendar
- internal dustproof
- function of daylight saving time
- 2 colors by dot matrix 9 pin printer to show
- date & time
- equipped with music melody or bell alarm
- with external connection
- equipped with auto feed and eject card mechanism
- double show by clock and LCD
- sensor with cover
- punching speed : 30 punches / min





000000

side view + top view

### Analog Time Recorder Model **KT-9800**

### Digital Time Recorder Model **KT-9900**



#### **Specifications**

- 6 columns in / out print can be selected as auto-shift or manual
- 220V ~ 240V / 110V working power sauce -
  - 189mm x 86mm size of card
    - weight 2.6Kg -
    - -20 C ~ 40 C temp. range -
  - 10% ~ 80% RH humidity range -