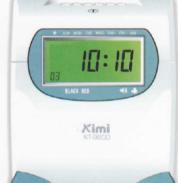

Electronic Time Recorder

# 

## Analog Time Recorder Model KT-9600

### Digital Time Recorder Model **KT-9700**





#### Features

- 24 sets of setting / color / column to give
- max.flexibility for various work schedule
- detector to identify the front and back
- portion of the monthly card
- set day line change time freely
- high speed / low noise
- perpetual calendar
- internal dustproof
- function of daylight saving time
- 2 colors by dot matrix 9 pin printer to show
- date & time
- equipped with music melody or bell alarm
- with external connection
- equipped with auto feed and eject card mechanism
- double show by clock and LCD
- sensor with cover
- punching speed : 30 punches / min





000000

side view + top view

### Analog Time Recorder Model **KT-9800**

### Digital Time Recorder Model **KT-9900**



#### **Specifications**

- 6 columns in / out print can be selected as auto-shift or man