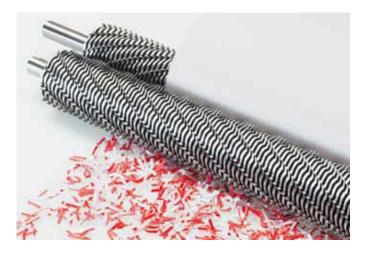

### Features

**SOLID STEEL CUTTING SHAFTS** Robust and durable: high-quality paper clip proof cutting shafts from special hardened steel. 30 years guarantee on the cutting shafts.

**EASY\_SWITCH** Ease of operation: intelligent multifunction switch element with integrated optical signals indicating the operational status. Additional "emergency switch" function.