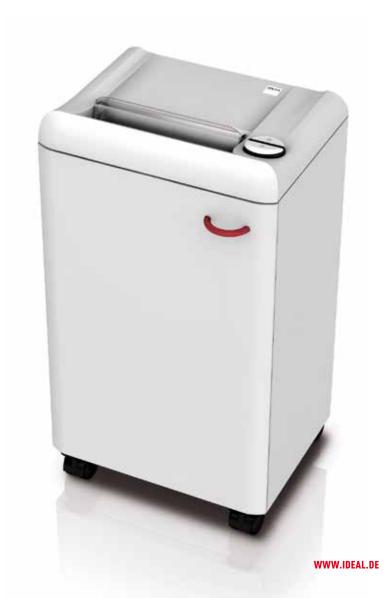

# Powerful deskside shredders – suitable for small work groups

SPS - (Safety Protection System) package: electronically controlled, transparent safety flap in the feed opening as additional safety element; EASY\_SWITCH - intelligent control element indicating the operational status of the shredder with varying colour codes and back-lit symbols; automatic reverse and power cut-off (avoids paper jams); automatic stop if the shred bag is full; electronic door protection via a magnetic proximity switch; double motor protection against overheating; energy saving mode. Photo cell controlled automatic start and stop. Convenient feed opening (240 mm). High-quality paper clip proof cutting shafts from special hardened steel. 30 years guarantee on the cutting shafts. Strip cut model and 4 x 40 mm cross cut model suitable for shredding the most common CDs/DVDs. Quiet, powerful and energy-efficient 580 Watt single phase motor. Fully closed gear box housing and durable gears. High-quality wooden cabinet, mobile on swivel castors. Environmentally-friendly permanent plastic bag. 50 litres volume for the shreds. Power connection: 230 V / 50 Hz / 1~ (other voltages available). Dimensions (H x W x D): 730 x 395 x 295 mm, Weight: 22.5 kg / 23.0 kg (cross cut).