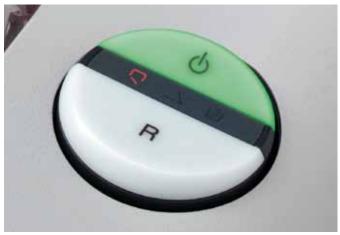

### Features

**SOLID STEEL CUTTING SHAFTS** Robust and durable: high-quality paper clip proof cutting shafts from special hardened steel. 30 years guarantee on the cutting shafts.

**EASY\_SWITCH** Ease of operation: intelligent multifunction switch element with integrated optical signals indicating the operational status. Additional "emergency switch" function.