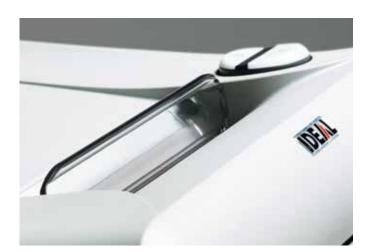

**SAFETY FLAP** Extremely safe: electronically controlled safety flap in the feed opening to keep fingers, ties or other objects away from the cutting shafts.

**ENERGY SAVING MODE** Proven reliability: Printed circuit board for the different automatic functions of the shredder and the energy saving mode.