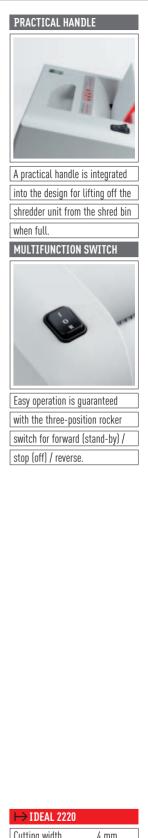

## COMPACT ENTRY MODEL FOR DOCUMENT SECURITY RIGHT AT YOUR DESK

Easy-to-operate multifunction switch for forward / stop (off) / reverse | high-quality, paper clip proof cutting shafts from special hardened steel | 5 years guarantee on the cutting shafts | especially quiet and powerful 150 Watt single phase motor | double motor protection | dust-proof gear box housing and durable gears | attractive shred bin from impact-resistant plastic | 20 litres volume for the shreds | practical handle for lifting off the shredder unit from the bin