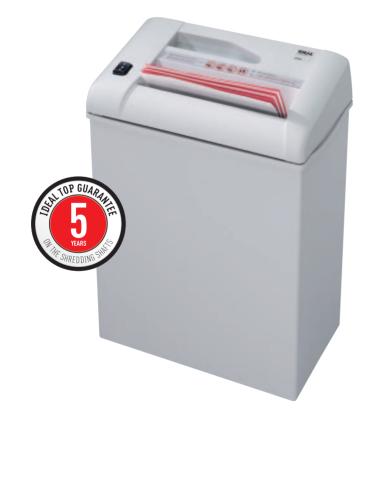

## → BUSINESS SHREDDER **IDEAL 2220**

## COMPACT ENTRY MODEL FOR DOCUMENT SECURITY RIGHT AT YOUR DESK

Easy-to-operate multifunction switch for forward / stop (off) / reverse | high-quality, paper clip proof cutting shafts from special hardened steel | 5 years guarantee on the cutting shafts | especially quiet and powerful 150 Watt single phase motor | double motor protection | dust-proof gear box housing and durable gears | attractive shred bin from impact-resistant plastic | 20 litres volume for the shreds | practical handle for lifting off the shredder unit from the bin