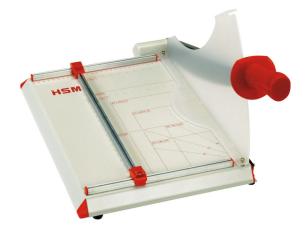

## CM 3815 GUILLOTINE

Cutting blade made of hardened steel Manual clamping Variable rear limit stop can be fastened to side limit stop Safety grip and plastic guard Scaling in inches/centimeters as well as US and DIN formats Up to 15 sheets cutting capacity Made in Germany

## Technical Data

| Order number              | HSM1000702       |
|---------------------------|------------------|
| EAN Code                  | 4026631010016    |
| Depth                     | 23 13/16 in      |
| Width                     | 12 3/4 in        |
| Height                    | 3 11/16 in       |
| Weight                    | 7.93 lb          |
| Colour                    | grey red         |
| Max. cutting height/cycle | 1.5 in           |
| Cutting length            | 15 in            |
| Table width               | 11 13/16 in      |
| Table depth               | 16 in            |
| Max. paper format         | DIN A3 landscape |