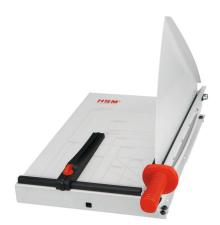

## CA 4640 GUILLOTINE

Used for special requirements
High quality, ground Solinger blade made of hardened steel
Automatic clamping
Variable rear limit stop can be fastened to side limit stop
Safety grip and folding protective guard
Cutting blade safeguard
Scaling in inches/centimeters as well as US and DIN formats
Up to 40 sheets cutting capacity
Made in Germany

| Technical Data    |                  |
|-------------------|------------------|
| Order number      | HSM1000306       |
| EAN Code          | 4026631012812    |
| Depth             | 395 in           |
| Width             | 720 in           |
| Height            | 135 in           |
| Weight            | 7.5 lb           |
| Colour            | grey red black   |
| Max. paper format | DIN A2 landscape |