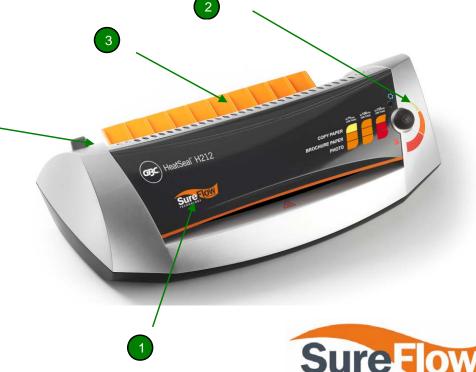

### **Features & Benefits**

- 1 SureFlow Technology- designed to guide the pouch through the laminator and significantly reduce jamming
- 2 Simple stylish variable temperature quide: Comprehensive control for users of all experience
- 3 Exit Tray- Keeps the laminated product straight on exit minimising curling and warping
- 4 Auto switch off after 1 hour
- 5 Only 5 minutes 'Warm up' period
- 6 Release lever: Function to solve any miss-feeding problems by releasing the