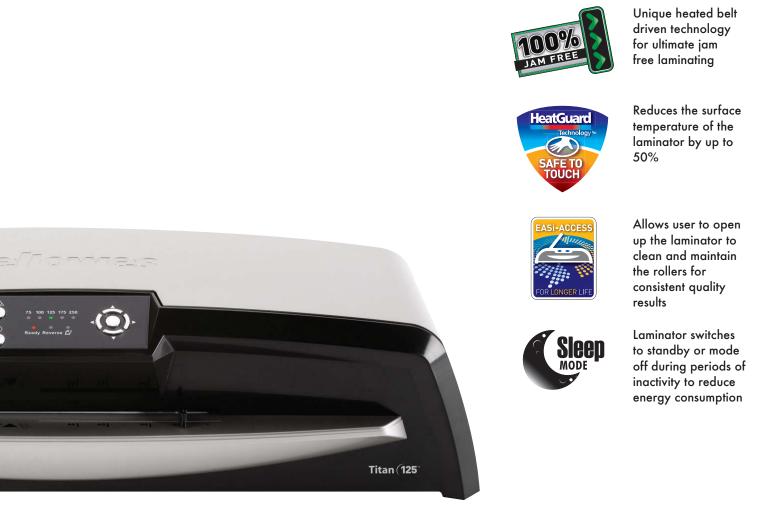

### **Unique Features**

#### EASI-ACCESS OPENING MECHANISM

Enables user to clean the laminator rollers to ensure consistent quality results. Use Fellowes unique roller wipes (order no.5703701) to clean any residual glue or dirt. For use with Titan, Voyager, Venus & Jupiter.