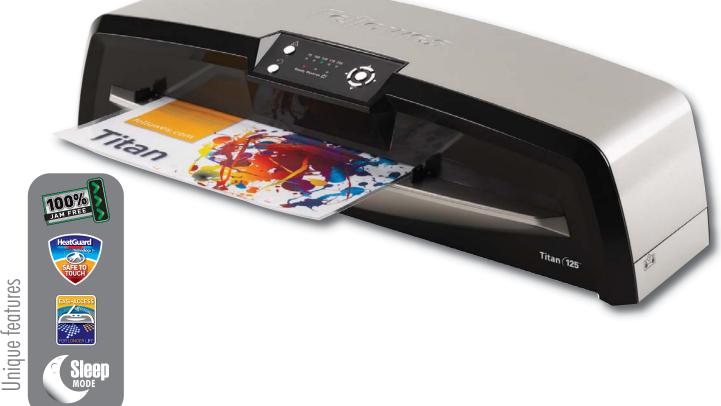

# FELLOWES® Titan A3

## 100% Jam Free Laminator

### Large Office Laminator For Heavy Use

- Unique heated belt-driven technology for ultimate jam proof laminating
- Allows instant changes between different pouches without heat-up or cool-down time
- Automatically shuts off when not in use
- Unique Easi-Access opening mechanism enables rollers to be maintained
- LED user interface makes using the laminator easy
- Accepts all pouch types up to 250 microns
- 2 year full warranty