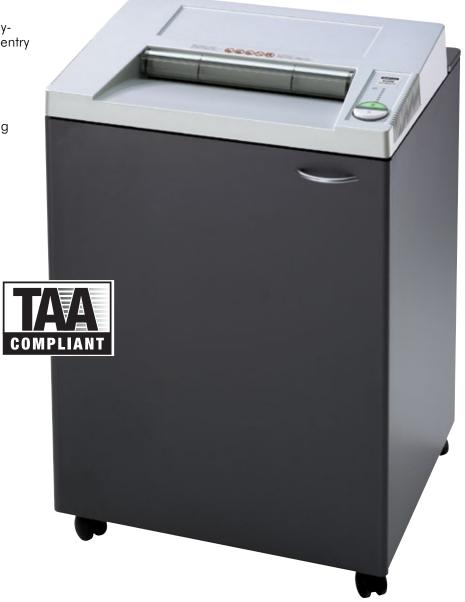

## POWERSHRED® 2339 Series

Powerful departmental shredders for oversized documents

- Safety Protection System features electronicallycontrolled, transparent safety shield in paper entry
- Energy saving mode after 1 hour of inactivity
- Extra-wide 15 3/4" paper entry
- Continuous duty motor for non-stop shredding
- 2-year Product and Service Warranty plus 30-years on Cutters

## **SPECIFICATIONS**

| ltem #  | Model # | Sheets/Pass | Cut Type  | Security | Cut Size    | Max Run Time | Bin Cap. (gallon) | Users | Bin Type        | Casters |
|---------|---------|-------------|-----------|----------|-------------|--------------|-------------------|-------|-----------------|---------|
| 3443101 | 2339C   | 22-24       | Cross-Cut | Level 3  | ³/16" x 1½" | Continuous   | 53                | 6-10  | Wireframe w/Bag | Yes     |
| 3443501 | 23395   | 24-26       | Strip Cut | Level 2  | 1/4″        | Continuous   | 53                | 6-10  | Wireframe w/Bag | Yes     |