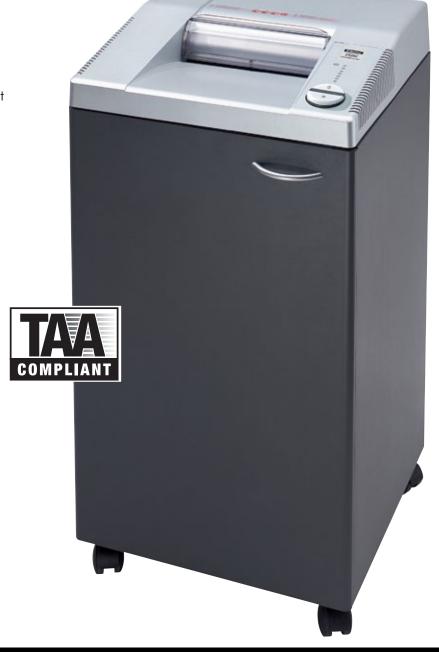

## POWERSHRED® 2326 Series

Powerful commercial shredders

for departments

- Safety Protection System features electronicallycontrolled, transparent safety shield in paper entry
- Electronic Capacity Control indicator helps prevent paper jams by indicating sheet capacity levels during the shredding process
- Energy saving mode after 1 hour of inactivity
- Wide 101/4" paper entry
- Continuous duty motor for non-stop shredding
- 2-year Product and Service Warranty plus 30-years on Cutters

## **SPECIFICATIONS**

| ltem #  | Model # | Sheets/Pass | Cut Type  | Security | Cut Size    | Max Run Time | Bin Cap. (gallon) | Users | Bin Type      | Casters |
|---------|---------|-------------|-----------|----------|-------------|--------------|-------------------|-------|---------------|---------|
| 3415801 | 2326C   | 20-22       | Cross-Cut | Level 3  | ³/16" x 1½" | Continuous   | 26                | 6-10  | Removable Bin | Yes     |
| 3415901 | 2326S   | 27-30       | Strip Cut | Level 2  | 3/16"       | Continuous   | 26                | 6-10  | Removable Bin | Yes     |